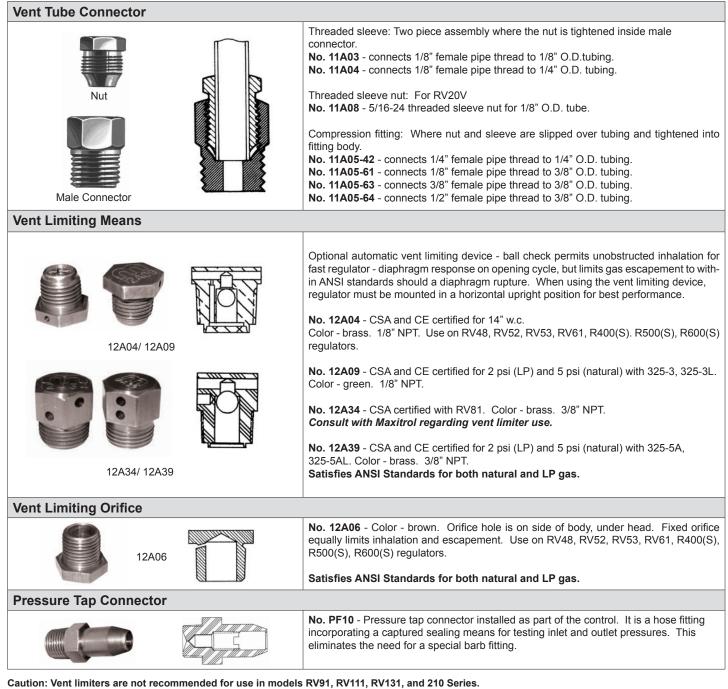

Consult Maxitrol regarding vent limiter use in model RV81.

| Vent Dampener |                                    |
|---------------|------------------------------------|
| 53 0          | No. KVOP-4 - Used on 325-7.        |
|               | <b>No. KVOP-3</b> - Used on 325-5. |

| Dust Cap           |                                                                                                                                                                                                                                                                                                                                                                                                                                                                        |
|--------------------|------------------------------------------------------------------------------------------------------------------------------------------------------------------------------------------------------------------------------------------------------------------------------------------------------------------------------------------------------------------------------------------------------------------------------------------------------------------------|
| T                  | Use in vent opening to prevent blockage of breather hole from dust or other foreign particles. No. 13A09 - for 1/8" NPT vent. Press in plastic cap.                                                                                                                                                                                                                                                                                                                    |
| Vent Protectors    |                                                                                                                                                                                                                                                                                                                                                                                                                                                                        |
|                    | <ul> <li>Designed for outdoor applications. Use in vent opening to protect breather hole from rain, snow, dust or insects. <i>Note: Vent protector</i> <b>MUST</b> <i>be mounted in an upright position.</i></li> <li><b>No. 13A15, 13A15-5</b> - for 1/8" NPT vent. For outdoor use in 325-3, 325-3L, RV48, RV52, RV53, RV61, RV81, R500S and R600S. <i>Not a vent limiting device. Consult Maxitrol regarding other configurations.</i></li> </ul>                   |
| Vent Screen        |                                                                                                                                                                                                                                                                                                                                                                                                                                                                        |
|                    | <ul> <li>Brass, 40 mesh screen flame arrestor for insertion in vent outlet. Prevents ignition of gas-air mixture which might be present in upper diaphragm chamber.</li> <li>No. 13A03-1 - for 1/8" NPT vent</li> <li>No. 13A03-2 - for 1/4" NPT vent</li> <li>No. 13A03-3 - for 3/8" NPT vent</li> <li>No. 13A03-4 - for 1/2" NPT vent</li> <li>No. 13A03-6 - for 3/4" NPT vent</li> </ul>                                                                            |
| Tamper-Proof Seals |                                                                                                                                                                                                                                                                                                                                                                                                                                                                        |
| Tamper-proof Seal  | <ul> <li>Permanent pressure sensitive backed paper. Attempted removal of these seals will destroy the face stock and leave adhesive residue on surface beneath, therefore tampering can be easily detected. Available for all threaded models. Outlet pressure printed on seal.</li> <li>No. 101310 - for RV12, RV20L, RV47, RV48, R400, RV52, RV53, RV61, RV500, RV600, 325-3, 325-5A</li> <li>No. 101311 - for RV81, RV91, RV111, 210D, 210E, 210G, 325-7</li> </ul> |

RV20L - Built-in vent limiting orifice with dust cap standard.

**RV20VL** - Built-in vent limiting orifice with dust cap standard or use 11A08 threaded sleeve nut and run vent line as per code.

**RV47** - Must Order: "L" - Integral vent limiting orifice, includes dust cap; or "D" - Integral ball-check limiting device, includes dust cap.

**RV48** - 1/8" NPT vent tap. Optional 12A04 or 12A06 vent limiter. Optional 13A09 dust cap. Optional 10A16-2 or 10A16-3 plastic thread protector.

RV48L - integral vent limiting orifice.

RV52, RV53, RV61 - 1/8" NPT vent tap. Optional 12A04 or 12A06 vent limiter.

RV81 - 3/8" NPT vent tap. Optional 12A34 vent limiter. Consult Maxitrol regarding vent limiter use.

RV91 - 1/4" NPT vent tap. 2-1/2" pipe size.\*

RV91 - 1/2" NPT vent tap. 2" pipe size."

\*Caution: Vent limiters are not recommended for use in RV91 models.

RV111, RV131 - 3/4" NPT vent tap.

**Caution:** Vent limiters are not recommended for use in RV111 and RV131 models.

210 Series - 3/8" NPT vent tap on 210D.\*

210 Series - 1/2" NPT vent tap on 210E.\*

210 Series - 3/4" NPT vent tap on 210G & 210J.\*

\*Caution: Vent limiters are not recommended for use in 210 Series models.

**220 Series** - Pilot regulator is equipped with 12A06 vent limiting orifice, separate vent line is not required.

**325-3, 325-3L** - 1/8" NPT vent tap. Optional 12A09 vent limiting device. For outdoor use: optional 13A15 vent protector.

325-5A, 325-5AL - 3/8" NPT vent tap. Optional 12A39 vent limiting device.

325-7, 325-7L - 1/2" NPT vent tap.

R400(S), R500(S), R600(S) - 1/8" NPT vent tap. Optional 12A09 vent limiting device.

OPD47 - Integral vent limiting orifice, includes dust cap.

**OPD48, OPD600** - 1/8" NPT vent tap. Optional 12A09 vent limiting device. 12A04 to R400(S), R500(S), R600(S)